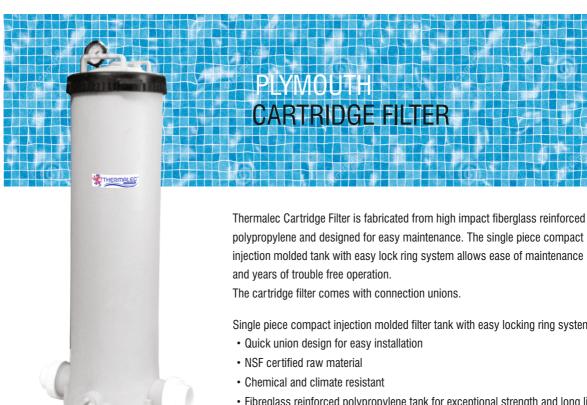

Single piece compact injection molded filter tank with easy locking ring system.

- · Fibreglass reinforced polypropylene tank for exceptional strength and long life
- · Cartridge media is easy to clean and can be reused

## Easy Cleaning & Reusable Cartridge Element

Cartridges have extra dirt-holding capacity and are engineered from durable high quality materials for longer service life. Remove and flush the cartridge element with water hose.