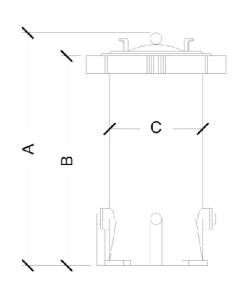

## Filter Cartridge Specifications

| Mode                          | ITCF25  | TCF50    | TCF75    | TCF100   |
|-------------------------------|---------|----------|----------|----------|
| Cartridge Dia(inches/mm)7/178 |         |          |          |          |
| Cartridge Length(inches/mm)   | 9.8/250 | 19.6/498 | 29.4/748 | 29.4/748 |
| Filtration Area(sq. ft)       | 25      | 50       | 75       | 100      |