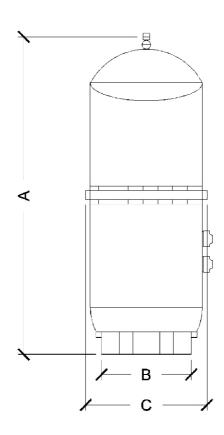

Flow Rate is determined by the pump size and the piping systeam Filter Cartridge Dimension

| Model  | Dim.A<br>mm | Dim.B<br>mm | Dim.C |
|--------|-------------|-------------|-------|
| TCF325 | 1070        | 410         | 590   |
| TCF425 | 1220        | 410         | 590   |
| TCF525 | 1370        | 410         | 590   |