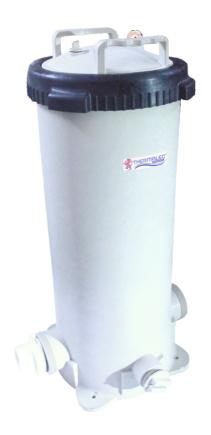

## **Special Features**

Four large-capacity cartridges provide maximum filter surface area for greater dirt-trapping.

- · Cartridge elements can be easily removed
- Fibreglass reinforced polypropylene tank for exceptional strength and long life.
- · Climate and chemical resistant
- · Quick union for easy installation
- · NSF certified raw material
- Less heavier plastic housing makes it easy for installation and more economic for industrial applications
- Cartridge media easy to clean and reuse